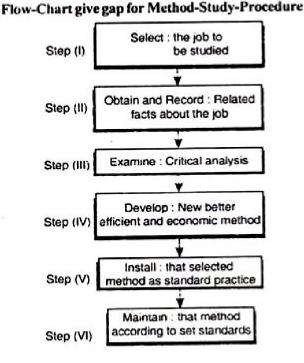

<u>The Basic Procedure of Method Study:</u> - The procedure of method study is contained in the following steps: - 1. Select 2. Obtain and Record 3. Examine 4. Develop 5. Install 6. Maintain.

**The Basic Procedure of Method Study**:- The detailed procedures/steps involved in any Method Study investigation may be taken as: 1. Selection of the Job 2. Record the Facts3. Critically Examine the Facts 4. Develop the New Method 5. Install the Method6. Maintaining the Method