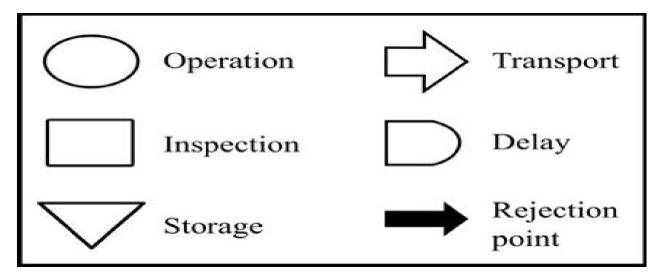

Process chart symbols: -

**Work Measurement:** - Work estimation is worried about the assurance of the measure of time required to play out a unit of work. Work estimation is significant for advancing profitability of an association. It empowers the board to contrast exchange techniques and furthermore with do starting staffing. Work estimation gives premise to legitimate arranging.

## Reference: -

**1**. ASME adopted the following symbol set derived from Gilbreth's original work as the ASME Standard for Process Charts.

2. Images may be subject to copyright

**3.** https://www.wisdomjobs.com