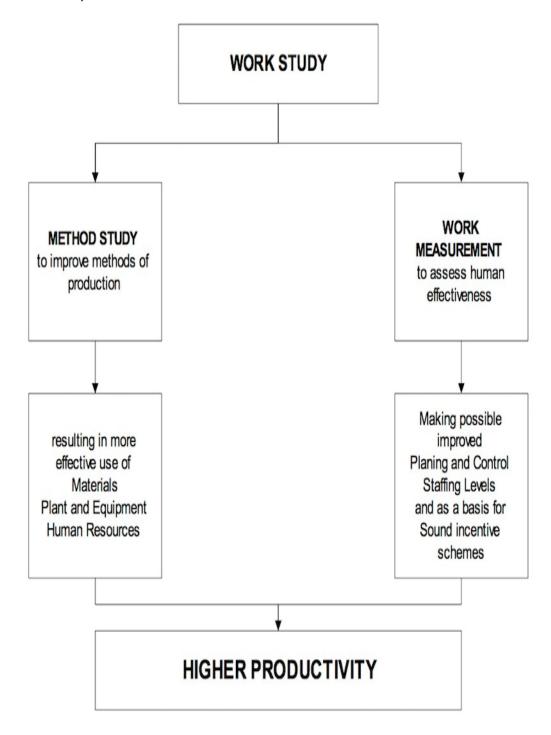

Framework of work study

**Work Study in Management Science**: - Work study is a method for upgrading the creation proficiency (efficiency) of the firm by disposal of waste and superfluous activities. It is a strategy to recognize non-esteem including tasks by examination of the considerable number of elements influencing the activity. It is the main precise and methodical system arranged procedure to set up time principles. It will add to the benefit as the reserve funds will begin promptly and proceed for the duration of the life of the item. Technique study and work estimation is a piece of work study. Some portion of technique study is movement study, work estimation is additionally called by the name 'Time study'.

improvement of those exercises. It will give the methods for accomplishing higher profitable productivity under winning conditions.

The Techniques of work study: work study is utilized to relate two particular however entomb subordinate gatherings of methods. These gatherings are technique study and work estimation individually.

<u>Method Study:-</u> Technique study is fundamentally led to improve the work or working strategies and must go towards higher profitability. It is consistently attractive to play out the essential capacity with wanted objective least utilization of assets. Technique implies how a work is to be done for example portrayal of how we devour assets so as to accomplish our objective.

Process chart symbols: -

**Work Measurement:** - Work estimation is worried about the assurance of the measure of time required to play out a unit of work. Work estimation is significant for advancing profitability of an association. It empowers the board to contrast exchange techniques and furthermore with do starting staffing. Work estimation gives premise to legitimate arranging.

Since it is worried about the estimation of time it is likewise called 'Time Study'. The specific assessment of time is fundamental for right evaluating. To locate the right assembling time for an item, time study is performed. To give serious citations, estimation of precise work cost is basic. It turns into a reason for compensation and pay organization and conceiving motivation plans