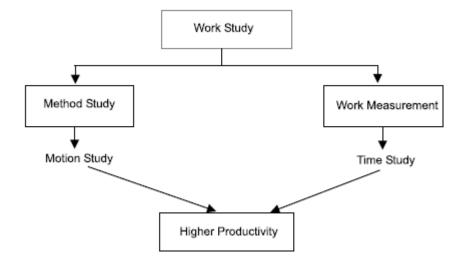

Framework of work study

**Work Study in Management Science**: - Work study is a method for upgrading the creation proficiency (efficiency) of the firm by disposal of waste and superfluous activities. It is a strategy to recognize non-esteem including tasks by examination of the considerable number of elements influencing the activity. It is the main precise and methodical system arranged procedure to set up time principles. It will add to the benefit as the reserve funds will begin promptly and proceed for the duration of the life of the item. Technique study and work estimation is a piece of work study. Some portion of technique study is movement study, work estimation is additionally called by the name 'Time study'.

improvement of those exercises. It will give the methods for accomplishing higher profitable productivity under winning conditions.

The Techniques of work study: work study is utilized to relate two particular however entomb subordinate gatherings of methods. These gatherings are technique study and work estimation individually.

<u>Method Study:-</u> Technique study is fundamentally led to improve the work or working strategies and must go towards higher profitability. It is consistently attractive to play out the essential capacity with wanted objective least utilization of assets. Technique implies how a work is to be done for example portrayal of how we devour assets so as to accomplish our objective.

Process chart symbols: -

**Work Measurement:** - Work estimation is worried about the assurance of the measure of time required to play out a unit of work. Work estimation is significant for advancing profitability of an association. It empowers the board to contrast exchange techniques and furthermore with do starting staffing. Work estimation gives premise to legitimate arranging.